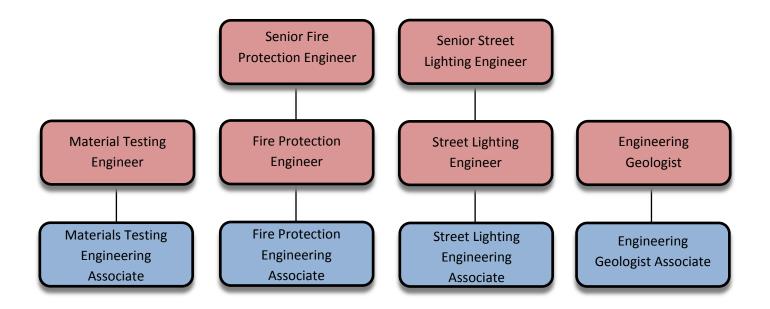

## **CAREER-OPPORTUNITIES FOR ENGINEERING ASSOCIATES**

The following information is being given to describe potential opportunities as an Engineering Associate. The career ladders that these titles commonly follow have been illustrated in the diagram below. With specific types of experience, promotional or lateral movement between these lines is also possible. You may review the class specifications and some job bulletins through our Personnel's Department website. It is encouraged to examine the options available, to be able to promote for what you qualify for.